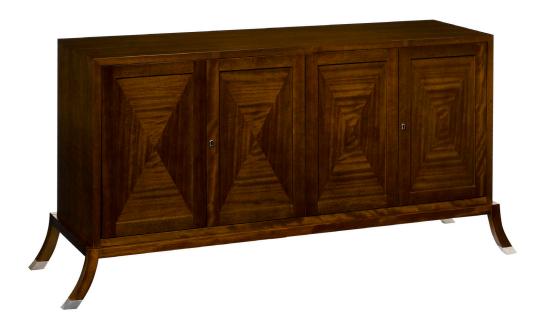

Available in two sizes, the Nicola sideboard has elegant Klismos legs to the sides of the base with JVB signature stainless steel feet and JVB signature bookmatched doors reveal adjustable shelving inside and are detailed with locks and escutcheons.

Finish shown is modern light mahogany satin and metal is stainless steel.

Also available in a choice of contemporary colour finishes. Wood, metal and detailing can be customized and made to order.

## NICOLA SIDEBOARD

STANDARD: JVB008 LARGE: JVB008C