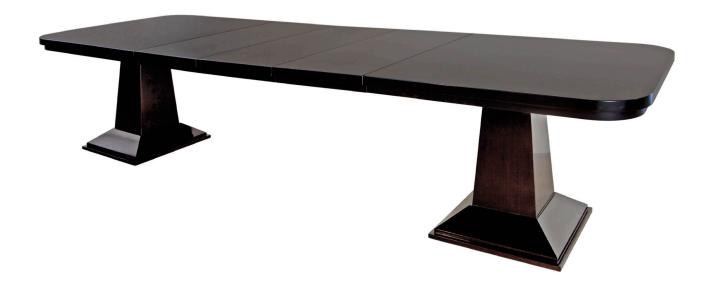

Resting on twin pedestals - either Serpentine or Metropolis - and extending to 3700mm. With three externally-stored leaves resting on extending rails with a cog mechanism, this dining table can seat sixteen.

The bases separate, supporting the length as it opens.

Made in mahogany and available in a choice of contemporary colour finish: Modern Dark, Modern Light

LINDFORS DINING TABLE EXTENDABLE
JVB094X

EUROPEAN STANDARD DIMENSIONS: W2200-4000 D1200 H750