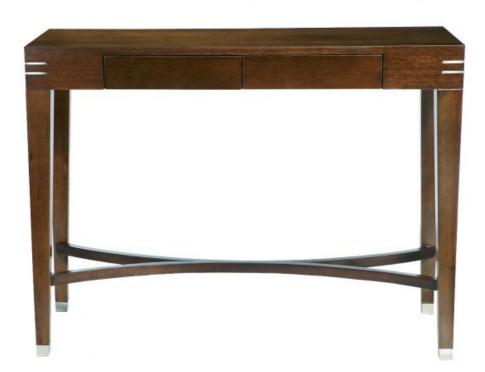

 $JUSTIN_{\text{London}} BREDA$ 

This piece incorporates the JVB signature of stainless steel detailing to the feet, curved stretcher, inlay notches and drawers to the frieze.

Finish shown here is mahogany modern light satin and metal is stainless steel.

Also available in a choice of contemporary colour finishes. Our wood, metal and detailing can be customized and made to order.

ALASTAIR DRESSING TABLE WITH STRETCHER AND DRAWERS JVB105 EUROPEAN STANDARD DIMENSIONS: W1000 D400 H750

U.S. STANDARD DIMENSIONS: W39<sup>1</sup>/<sub>4</sub>" D15<sup>3</sup>/<sub>4</sub>" H29<sup>1</sup>/<sub>2</sub>"