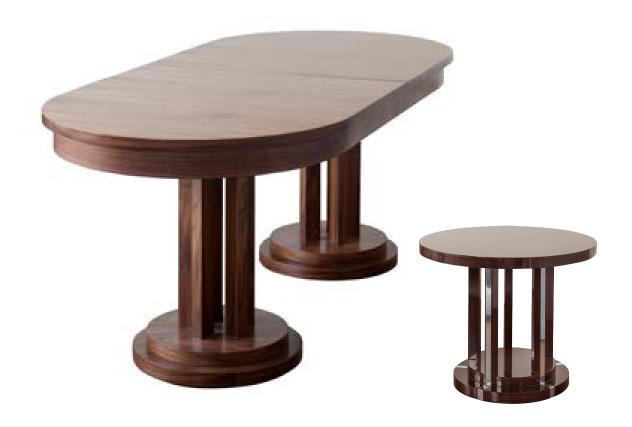

This piece adds elegant inlay detailing to the classic JVB piece by the same name, with metal inlay on the struts of the pedestal and flowing onto the base. Shown here is a custom version in Walnut without metal detailing.

Finish shown here is walnut satin.

Available in a choice of contemporary colour finishes. Wood, metal and detailing can be customized and made to order.

LEGACY WATERFALL PEDESTAL TABLE
EXTENDABLE TWIN
JVB503

EUROPEAN STANDARD DIMENSIONS: W2200-4000 D1100 H750

U.S. STANDARD DIMENSIONS: W86<sup>3</sup>/<sub>4</sub>"-157<sup>1</sup>/<sub>4</sub>"- 118<sup>1</sup>/<sub>4</sub>" D39<sup>1</sup>/<sub>4</sub>" H29<sup>1</sup>/<sub>2</sub>"