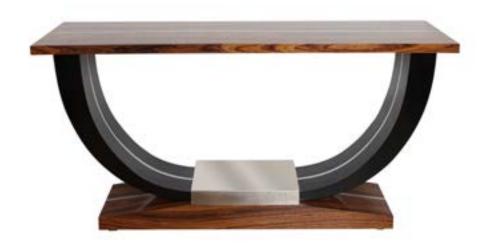

Inspired by the dining table at Eltham Palace in East London, this piece has a sweeping ebonised pedestal with the plinth and the top in a choice of contrasting finishes.

The Legacy Eltham console has very clean lines and modern styling.

Finish shown here is pau ferro in high gloss and ebonised satin pedestal.

Metal is stainless steel.

Also available in a choice of contemporary colour finishes. Our wood, metal and detailing can be customized and made to order.

LEGACY ELTHAM CONSOLE
JVB543

EUROPEAN/U.S. STANDARD DIMENSIONS: W1500 D450 H750

EUROPEAN/U.S. STANDARD DIMENSIONS: W59" D17¾" H29½"