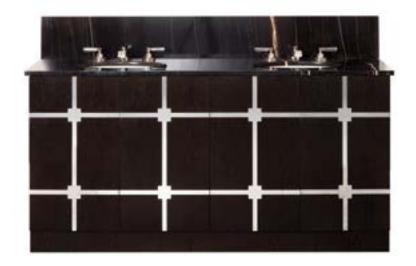

 $JUSTIN_{\texttt{London}} BREDA$ 

The Evan Vanity - echoes Art Deco detailing and strong lines. Finish shown here is dark grey oak with stainless steel detailing.

Also available in a choice of contemporary colour finishes. Our wood, metal and detailing can be customized and made to order.

## EVAN VANITY

POWDER:JVB700 STANDARD:JVB702 MASTER: JVB703

## EUROPEAN STANDARD DIMENSIONS: POWDER: W800 D500 H800 STANDARD: W1200 D500 H800 MASTER: W1600 D550 H800

U.S. STANDARD DIMENSIONS:

POWDER: W31<sup>1</sup>/4" D22" H35" STANDARD: W47<sup>1</sup>/4" D22" H35" MASTER: W62<sup>3</sup>/4" D22" H35"