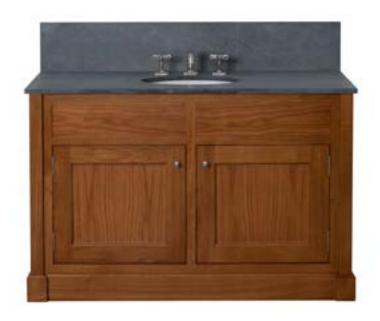

The Isabel Vanity, traditionally panelled, this is a simple and classic English heritage piece. Finish shown here is classic oak.

Our wood, metal and detailing can be customized and made to order.

Stone: Pietra de Cordosa, Italy, Livra Brassware: Ludlow Nickel, Waterworks The Vanities do not include basins, brassware or stone.

## **ISABEL VANITY**

POWDER: JVB708 STANDARD: JVB707 MASTER: JVB709