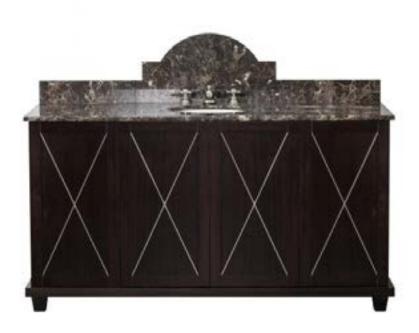

This piece echoes empire furniture with its inlaid design detail.

Finish shown here is modern dark mahogany with stainless steel detailing.

Also available in a choice of contemporary colour finishes. Our wood, metal and detailing can be customized and made to order.

## ALASTAIR VANITY

POWDER: JVB713 STANDARD: JVB714 MASTER: JVB712

## **EUROPEAN STANDARD DIMENSIONS:**

POWDER: W800 D500 H800 STANDARD: W1200 D500 H800 MASTER: W1600 D550 H800

## **U.S. STANDARD DIMENSIONS:**

POWDER: W31¼" D22" H35" STANDARD: W47¼" D22" H35" MASTER: W62¾" D22" H35"