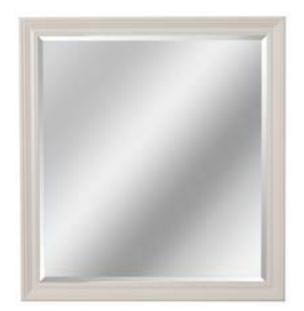

 $JUSTIN_{\texttt{LONDON}} VAN BREDA$ 

The Claudia Vanity Mirror made in Cream lacquer to match the Claudia Vanity. The Claudia Vanity is part of The Vanities Collection, Cream lacquer finish.

Both aesthetic features reflect the detail of other pieces in the collection.

## CLAUDIA VANITY MIRROR

POWDER: JVB718L STANDARD: JVB719L MASTER: JVB720L

## EUROPEAN STANDARD DIMENSIONS: POWDER: W800 H1000

 STANDARD:
 W1200 H1000

 MASTER:
 W1600 H1000

## U.S. STANDARD DIMENSIONS:

| POWDER:   | W31¼ H39¼" |
|-----------|------------|
| STANDARD: | W47¼ H39¼" |
| MASTER:   | W62¾ H39¼" |