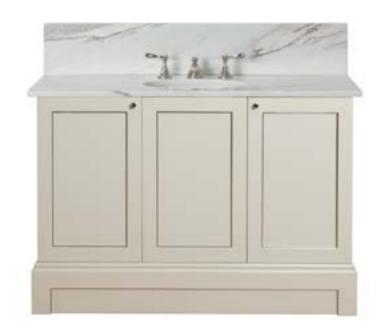

Designed by Justin Van Breda for a panelled bathroom in a London house, the Samuel Vanity has detailing with its elegant inset metal detailing in the classic shaker door. Finish shown here is White Lacquer with inset stainless steel.

Also available in a choice of contemporary colour finishes. Our wood, metal and detailing can be customized and made to order.

> Stone: Crema delicata, Italy, Livra Brassware: Easton Nickel, Waterworks The Vanities do not include basins, brassware or stone.

## SAMUEL VANITY

POWDER: JVB721 STANDARD: JVB722 MASTER: JVB723