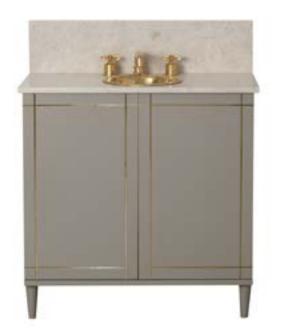

 $JUSTIN_{\texttt{LONDON}} VAN BREDA$ 

The Plaid Vanity, echoing the proud British tradition of plaids, checks and tartans. Shown in grey lacquer finish with brass inlay.

Also available in a choice of contemporary colour finishes. Our wood, metal and detailing can be customized and made to order.

> Stone: Crema Beige, Italy, Livra Brassware: Henry UB, Waterworks The Vanities do not include basins, brassware or stone.

## PLAID VANITY

POWDER: JVB725 STANDARD: JVB726 MASTER: JVB727

## EUROPEAN STANDARD DIMENSIONS: POWDER: W800 D500 H800 STANDARD: W1200 D500 H800 MASTER: W1600 D550 H800

**U.S. STANDARD DIMENSIONS:** 

POWDER: W31<sup>1</sup>/4" D22" H35" STANDARD: W47<sup>1</sup>/4" D22" H35" MASTER: W62<sup>3</sup>/4" D22" H35"