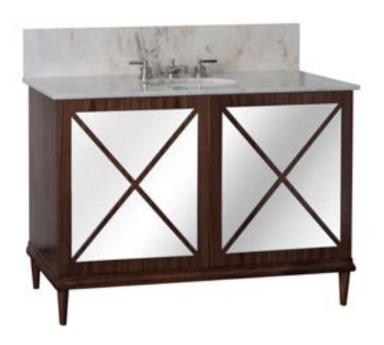

The Daniel Vanity, is a classic contemporary design using mirror to reflect floor surfaces while the design hints a screen.

Finish shown here is walnut and Mirror.

Also available in a choice of contemporary colour finishes. Our wood, metal and detailing can be customized and made to order.

## **DANIEL VANITY**

POWDER: JVB731 STANDARD: JVB730 MASTER: JVB732