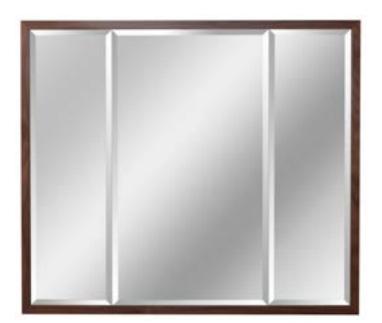

 $JUSTIN_{\texttt{LONDON}} VAN BREDA$ 

The Daniel Vanity Mirror featured in walnut and has beveled mirrored panels.

The Daniel Vanity is part of The Vanities Collection, both aesthetic features reflect the detail of other pieces in the collection.

## DANIEL VANITY MIRROR

POWDER:JVB731L STANDARD:JVB730L MASTER: JVB732L