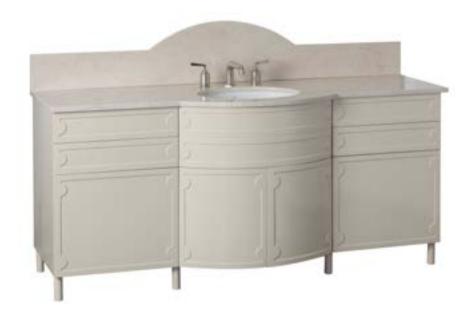

 $JUSTIN_{\text{London}} BREDA$ 

The Fleming Vanity, inspired by classic panelling with subtle detailing in a modern idiom. Finish shown here is ivory lacquer finish.

> Also available in a choice of contemporary colour finishes. Our wood, metal and detailing can be customized and made to order.

> > Stone: Crema Marfil, Spain, Livra Brassware: RW Atlas, Waterworks The Vanities do not include basins, brassware or stone.

## FLEMING VANITY

POWDER: JVB755 STANDARD: JVB754 MASTER: JVB753

## EUROPEAN STANDARD DIMENSIONS: POWDER: W800 D550 H800 STANDARD: W1200 D595 H800 MASTER: W1600 D595 H800

U.S. STANDARD DIMENSIONS:

POWDER: W31¼" D22" H35" STANDARD: W47½" D22" H35" MASTER: W62½" D22" H35"